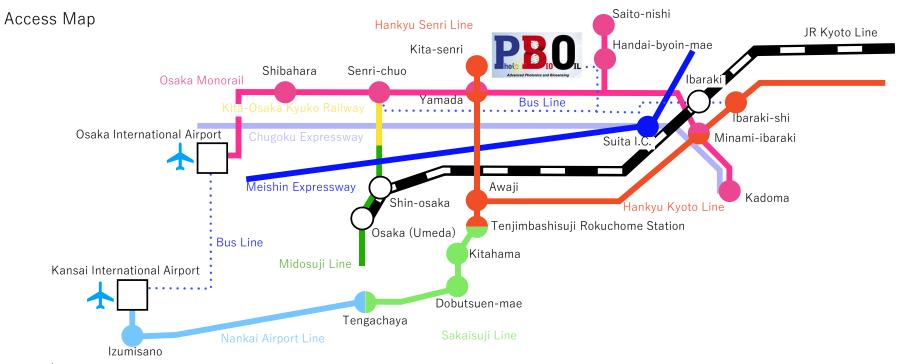

From Shin-osaka station

Please use Subway Midosuji line for Senri-chuo and get off at Senri-chuo station. From Senri-chuo station, please use Hankyu-bus bound for Osaka Univ. Admin. Bureau ("Handai Honbu-Mae" in Japanese) from Bus terminal No. 6, and get off at Handai Honbu-Mae (Last bus

## From Osaka International Airport

Please use Osaka Monorail and get off at Senri-chuo station. From Senri-chuo station, please use Hankyu-bus mentioned above.

## From Kansai International Airport

Please use limousine bus bound for Osaka International Airport. From the airport, please use Osaka Monorail and Hankyu-bus mentioned above

## From nearest stations:

From Handai-byoin-mae station, it takes 15 min by walk.

From Ibaraki station (JR), please take Kintetsu-bus bound for Handai Honbu-mae at bus terminal No. 6, and get off at Handai Honbu-mae.

From Ibaraki-shi station (Hankyu Kyoto Line), please use Kintetsu-bus bound for Handai Honbu-mae at bus terminal No. 4, and get off at Hand From Kita-senri station (Hankyu Senri Line), it takes 20 min by walk.