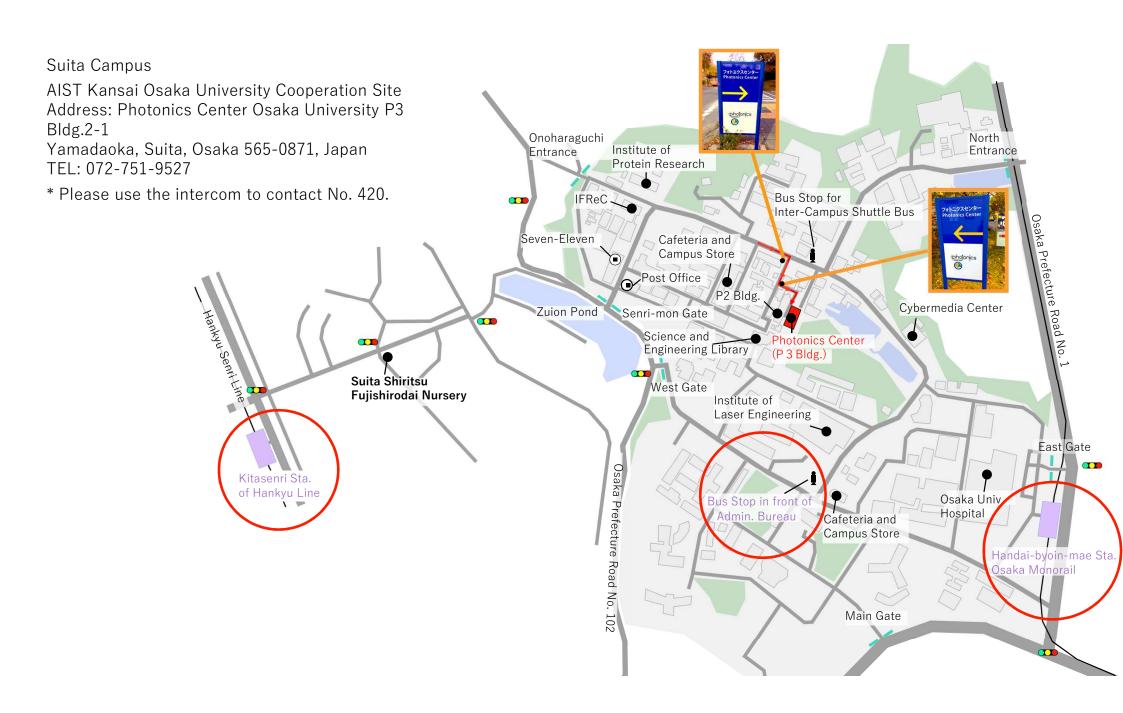

## From nearest stations:

From Handai-byoin-mae station, it takes 15 min by walk.

From Ibaraki station (JR), please take Kintetsu-bus bound for Handai Honbu-mae at bus terminal No. 6, and get off at Handai Honbu-mae.

From Ibaraki-shi station (Hankyu Kyoto Line), please use Kintetsu-bus bound for Handai Honbu-mae at bus terminal No. 4, and get off at Hand From Kita-senri station (Hankyu Senri Line), it takes 20 min by walk.